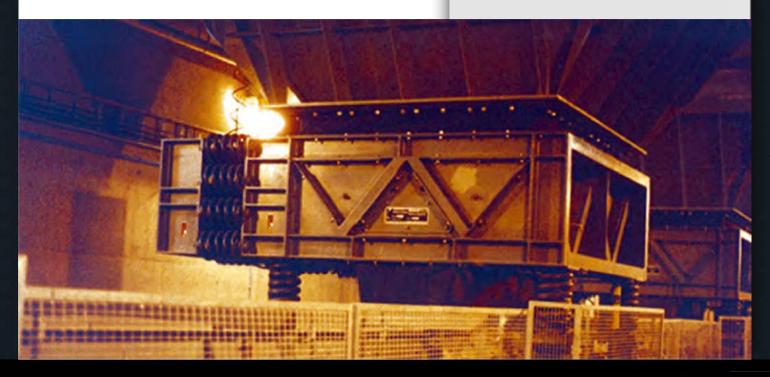

## **UN-COALER** For Bio-Mass and Fuel Preparation

## Bin activator and Two feeders in one

Vibratory bulk material reclaim has never been so dependable or versatile. The General Kinematics UN-COALER® Activator / Feeder is a state of the art solution to feeding and metering material. The UN-COALER® combines the flow control characteristics of both totally enclosed vibrating feeders with bin and pile activation.

Since the unit discharges material vertically to the conveyor below, loading is always centered and symmetrical. This features helps to eliminate belt tracking problems common to side feeding. The UN-COALER® also helps eliminate bridging and other issues found with alternative metering options.

## **Features**

- Low headroom design for a significant reduction in tunnel height requirements
- No gates or moving parts in direct contact with materials
- Symmetrical and centered loading for accurate belt and material tracking
- Eliminates bridging