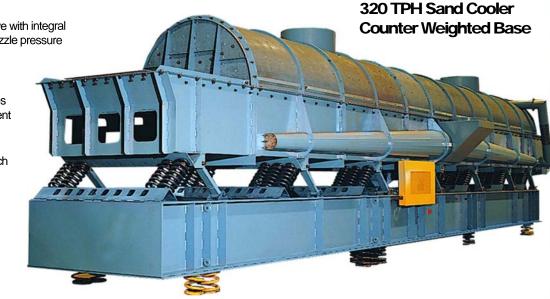

#### **Features**

- Custom designed to meet your throughput needs to 600 tons or greater
- Adjustable controls provide variable retention time and improved process efficiency
- Inlet air distribution manifolds minimize costly stationary ductwork and supports
- High efficency, low horsepower two-mass drive reduces energy requirements

### **Options**

- SPRAYCOOL<sup>™</sup> water addition systems
- Inlet air fan and controls
- · Heated inlet air systems
- Exhaust air system
- · Weir gate assemblies

GENERAL KINEMATICS CORPORATION USA | Germany | United Kingdom | China | India | Thailand 180 TPH Sand Cooler Balanced