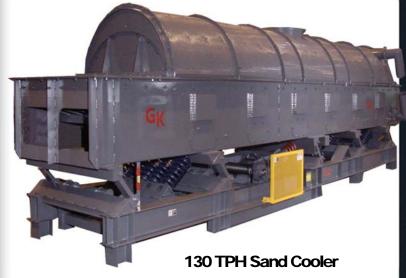

#### **Features**

- Custom designed to meet your throughput needs to 600 tons or greater
- Adjustable controls provide variable retention time and improved process efficiency
- Inlet air distribution manifolds minimize costly stationary ductwork and supports
- High efficency, low horsepower two-mass drive reduces energy requirements