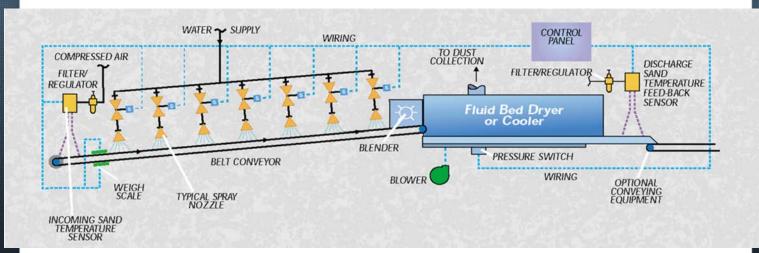

## Automatic & efficient conditioning for foundry sand

General Kinematics SPRAYCOOL<sup>™</sup> water addition systems are designed for precise in-process conditioning of foundry sand. SPRAYCOOL<sup>™</sup> improves the efficiency of evaporative cooling systems, and automatically adjusts water addition and blending rates to preset parameters. Custom engineered systems include all components and remote controls for state-of-the-art, non-contact temperature and weigh sensing, including these standard features...

- Water pressure regulating valve with integral strainer maintains constant nozzle pressure and precise flow rates
- Automatic air purge of infrared temperature sensors minimizes dust build up, assures consistent readings and process control
- Lower chamber pressure switch automatically shuts off spray water if air loss occurs