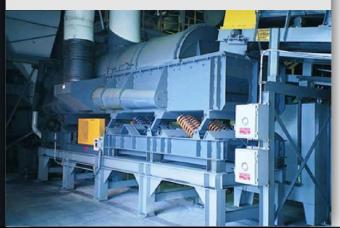

### Cool, dry & convey

General Kinematics fluidized bed sand units are specially designed for evaporative cooling or drying. Air distribution decks are engineered to provide complete control of airflow for exceptional drying or cooling efficiency.

#### **Features**

- Custom designed to meet your throughput needs to 600 tons or greater
- Adjustable controls provide variable retention time and improved process efficiency
- Inlet air distribution manifolds minimize costly stationary ductwork and supports
- High efficency, low horsepower two-mass drive reduces energy requirements