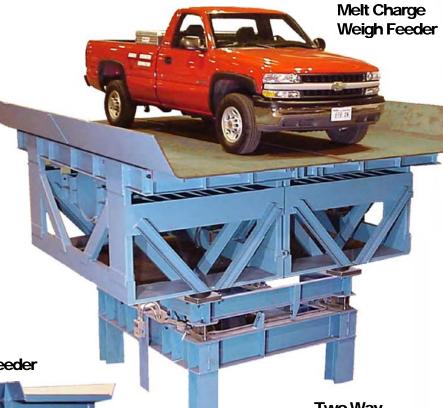

## TWO-WAY FEEDERS FOR FOUNDRY

## Positively conveys in either direction

General Kinematics innovative Two-Way conveys in either direction with a quiet, smooth, horizontal motion without noise, dusting or damage to fragile castings.

Material flow is easily and immediately reversible automatically or at the touch of a button controlling the rotational direction of a single, low horsepower, self contained drive. Minimal vertical acceleration force permits the noise-free movement of castings, sprue, and other metallic parts with reduced trough wear.