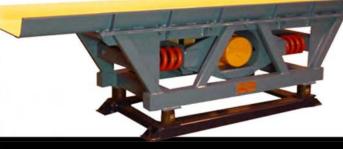

## Positively conveys in either direction

General Kinematics innovative Two-Way conveys in either direction with a quiet, smooth, horizontal motion without noise, dusting or damage to fragile castings.

Material flow is easily and immediately reversible automatically or at the touch of a button controlling the rotational direction of a single, low horsepower, self contained drive. Minimal vertical acceleration force permits the noise-free movement of castings, sprue, and other metallic parts with reduced trough wear.