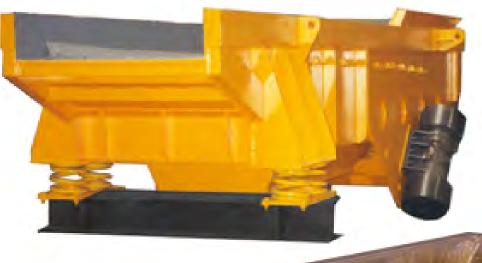

## DIRECT-DRIVE/BRUTE FORCE SHAKEOUTS

## 50 years in the making

Direct drive shakeouts are an affordable solution to remove sand from castings. For over 50 years, GK has been perfecting this design, delivering a refined machine that is ready to work for you as soon as it is installed.

## **Features**

✓ Heavy-duty design for long service life

- An array of deck options available to best suit your process
- Designed for ease of service and low maintenance
- Available in infinite widths and lengths