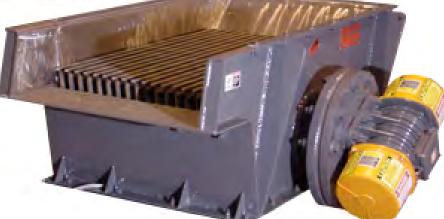

## DIRECT-DRIVE/BRUTE FORCE SHAKEOUTS

## 50 years in the making

Direct drive shakeouts are an affordable solution to remove sand from castings. For over 50 years, GK has been perfecting this design, delivering a refined machine that is ready to work for you as soon as it is installed.

## **Features**

✓ Heavy-duty design for long service life

- An array of deck options available to best suit your process
- Designed for ease of service and low maintenance
- Available in infinite widths and lengths