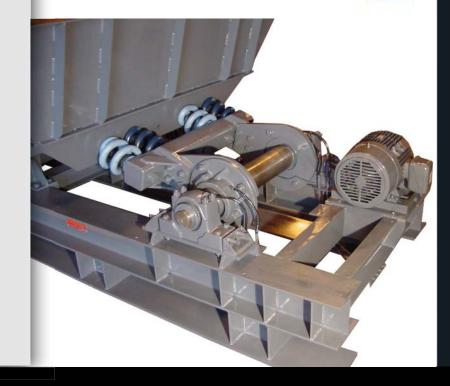

## **Undermill Oscillators for Resource Recovery Applications**

General Kinematics Under Mill Oscillators are specifically designed to handle the severe conditions found underneath auto-shredders. Heavy-duty wear resistant troughs handle the impact of falling material while the exclusive GK SYNCRO-SHEAR® drive is designed to handle the force of even the largest explosions without damage to the conveyor.

## **Features**

- Energy saving low horsepower drive reduces operating costs
- Rigid bumper system to prevent overstroke of trough due to overloading, explosions or heavy impact
- ✓ SYNCRO-SHEAR® spring system eliminates issues found with coil springs in this application
- Long lasting wearplate troughs
- Remote lubrication packages for easy maintenance
- Rear mounted drive