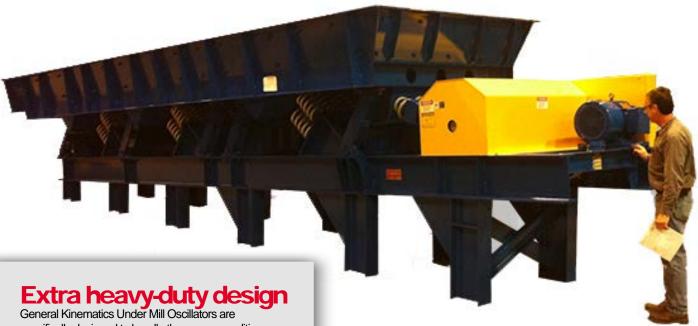

## **Undermill Oscillators for Resource Recovery Applications**

General Kinematics Under Mill Oscillators are specifically designed to handle the severe conditions found underneath auto-shredders. Heavy-duty wear resistant troughs handle the impact of falling material while the exclusive GK SYNCRO-SHEAR® drive is designed to handle the force of even the largest explosions without damage to the conveyor.

## **Features**

- Energy saving low horsepower drive reduces operating costs
- Rigid bumper system to prevent overstroke of trough due to overloading, explosions or heavy impact
- ✓ SYNCRO-SHEAR® spring system eliminates issues found with coil springs in this application
- Long lasting wearplate troughs
- Remote lubrication packages for easy maintenance
- Rear mounted drive