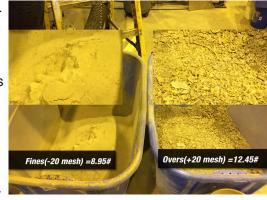

The test consisted of taking a previously waste stream material consisting of glass, rock, dirt, plastics, rubber, wire, and non-ferrous metals and processing them through the GK ASR VIBRA-DRUM® Grinding Mill. The ASR VIBRA-DRUM® Grinding Mill with its sub-resonant, Two-Mass drive and spring system refines the waste into a powdery "fines" fraction, while preserving the valuable metals.

The ASR VIBRA-DRUM® Grinding Mill has been proven to successfully break down rock and glass leaving precious metals intact. The fines powder can then be easily screened to achieve a concentrated metals stream. This increases the efficiency of subsequent equipment increasing profits, and reducing your landfill costs. Interested in learning more?