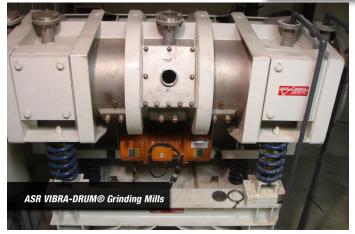

The test consisted of taking a previously waste stream material consisting of glass, rock, dirt, plastics, rubber, wire, and non-ferrous metals and processing them through the GK ASR VIBRA-DRUM® Grinding Mill. The ASR VIBRA-DRUM® Grinding Mill with its sub-resonant, Two-Mass drive and spring system refines the waste into a powdery "fines" fraction, while preserving the valuable metals.

The ASR VIBRA-DRUM® Grinding Mill has been proven to successfully break down rock and glass leaving precious metals intact. The fines powder can then be easily screened to achieve a concentrated metals stream. This increases the efficiency of subsequent equipment increasing profits, and reducing your landfill costs. Interested in learning more?