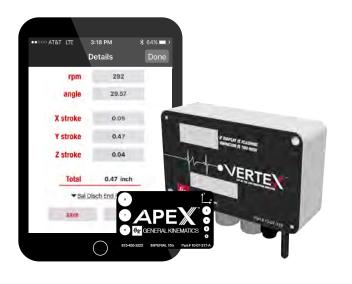

General Kinematics Corporation

VERTEX™

Grab & go device to quickly assess machine performance and monitor your vibratory equipment.

Preventive Maintenance monitoring device maintenance teams depend on.

Track and log your equipment vibration performance via the APEX<sup>™</sup> app.

#### WHY APEX<sup>™</sup>

Share your data with GK experts to improve your performance.

▲ APEX<sup>™</sup> makes reading multiple data points easy. Accessible via the APEX<sup>™</sup> app for iPhone or Android.

Real-time alerts to prevent machine failure through advanced warning.

Track multiple data points and identify trends.

#### WHY ∖VERTEX

3

You're not alone! GK monitors, reviews and calls your maintenance team to respond to alerts.

Our trained experts work alongside your team and help optimize equipment performance.

Access data via secure USB key or your customized web portal.