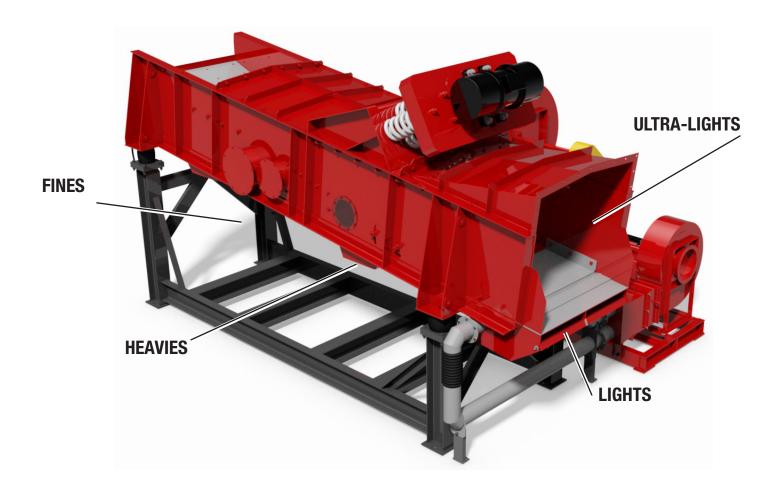

- Adaptable to a wide variety of products.
- Jam-resistant. Material flow has zero contact with moving parts.
- 2-4 fractions: fines, heavies, lights, & ultra-lights.

# **ONE Machine. FOUR Separations. MANY Applications.** Efficient recovery of multiple commodities

**Customize to meet your sorting needs.** Add optional screens or air classifiers.